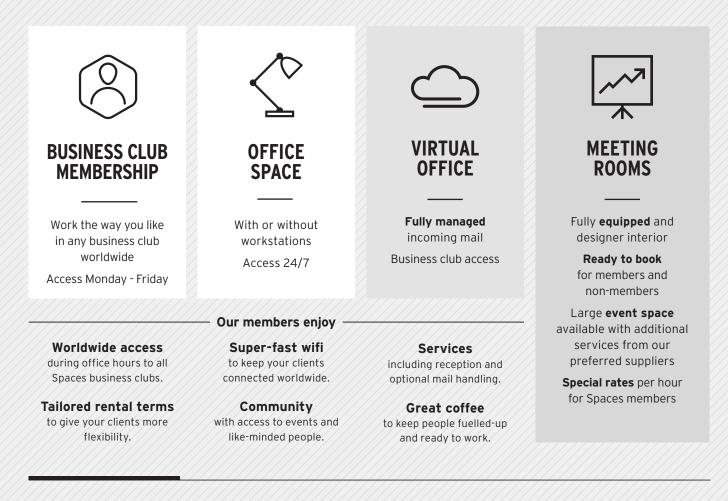

### 16,996FT<sup>2</sup> total area

## 13,664<sub>FT<sup>2</sup></sub>

2,677 FT<sup>2</sup> business club

meeting rooms

0800 260 5600 spacesworks.com